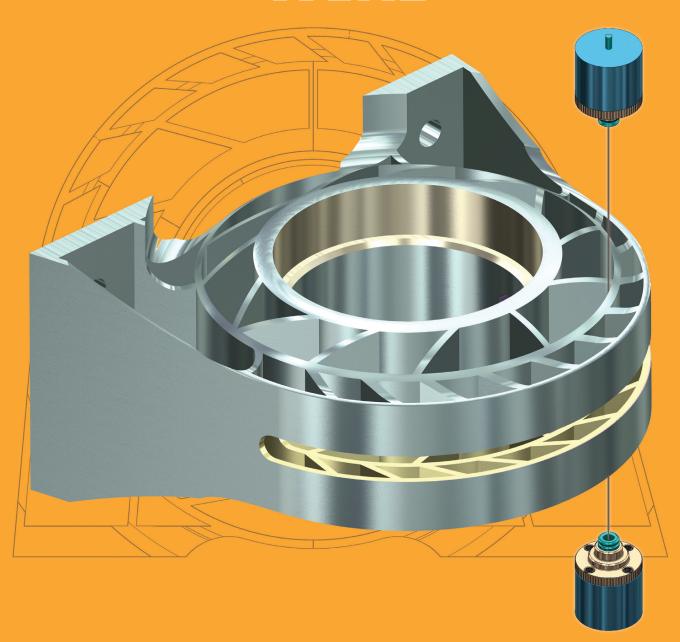

#### Other features include:

- Efficient tab creation and management.
- Control settings for corner types and taper angles at any point in the contour.
- Straight or tapered cut from either direction.

syncing and complete tab control, Mastercam Wire delivers tools for fast, efficient wire programming.

# Expand your shop's capabilities.

For basic 2-axis contouring and complex 4-axis motion, you can be ready for any job. Mastercam delivers:

- **Contouring** made easy in 2- or 4-axis.
- Automatic lead-in and lead-out strategies.
- Automatic or manual 4-axis syncing.
- Automatic skim and reverse cuts.