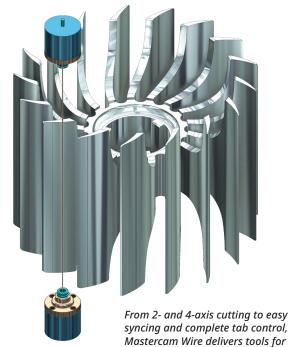

#### Other features include:

- Efficient tab creation and management.
- Control settings for corner types and taper angles at any point in the contour.
- Straight or tapered cut from either direction.

syncing and complete tab control, Mastercam Wire delivers tools for fast, efficient wire programming.