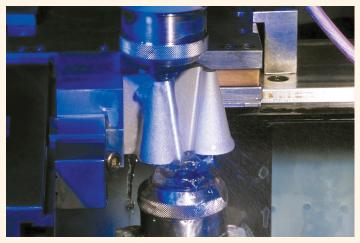

# Expand your shop's capabilities.

For basic 2-axis contouring and complex 4-axis motion, you can be ready for any job. Mastercam delivers:

- **Contouring** made easy in 2- or 4-axis.
- Automatic lead-in and lead-out strategies.
- Automatic or manual 4-axis syncing.
- Automatic skim and reverse cuts.