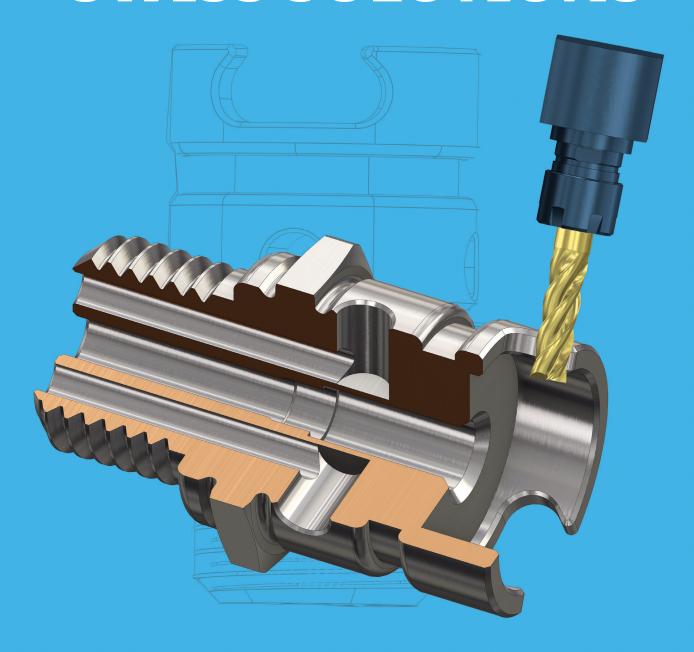

## SWISS SOLUTIONS

Use the intuitive Mastercam platform to drive Swiss-style machines with powerful accuracy.

## Support an array of Swiss machines with the ease of Mastercam.

Mastercam Swiss Solutions cover gang-style machines and limited gang-turret and B-axis machines. Optimized post processors are available for machines from manufacturers including: