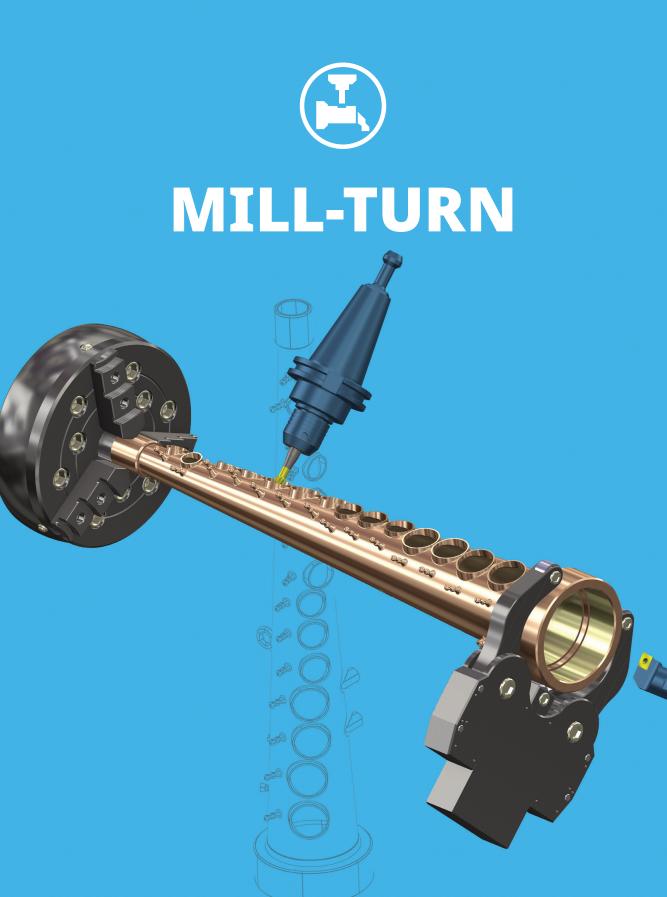

Automate your complex programs for high-powered, multitasking machining centers. Program it right the first time, every time.

## **STREAMLINED MACHINING CAPABILITIES**

## Mastercam Mill-Turn simplifies control of high-powered, multistream machining centers.

With Mastercam, your workflow is efficient. Choose your machine, and Mastercam Mill-Turn automates part transfers, tool planes, stock definition, and setup. Then apply your toolpaths, quickly synchronize them, verify your project with simulation, and post your code. Changes along the way are fast and easy — the way programming should be.