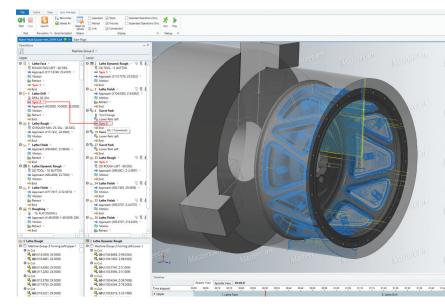

Mill-Turn's Sync Manager is a user-friendly way to optimize part cycle times and manage interactions between toolpath operations. Easily navigate a Gantt-style timeline and vertical stream interface to coordinate operations and track cycle times.

## Get more out of your machines with Machine Simulation.

Machine Simulation provides visual verification and assurance that the interaction and syncing between operations performs exactly as you planned. Validate against potential collisions and track cycle time estimates to achieve maximum efficiency.

## Avoid mistakes. Save time and money.

Machine components, custom workholding, steady rests, tailstock, tools, and parts are simulated from the safety of your desktop, ensuring a safe and secure machining experience. You can identify potential collisions, see your cutting motion, and explore ways to optimize your processes with simulation. View all streams and statistics of the entire machining process, with the capability to jump to any point in the process with the click of a button.