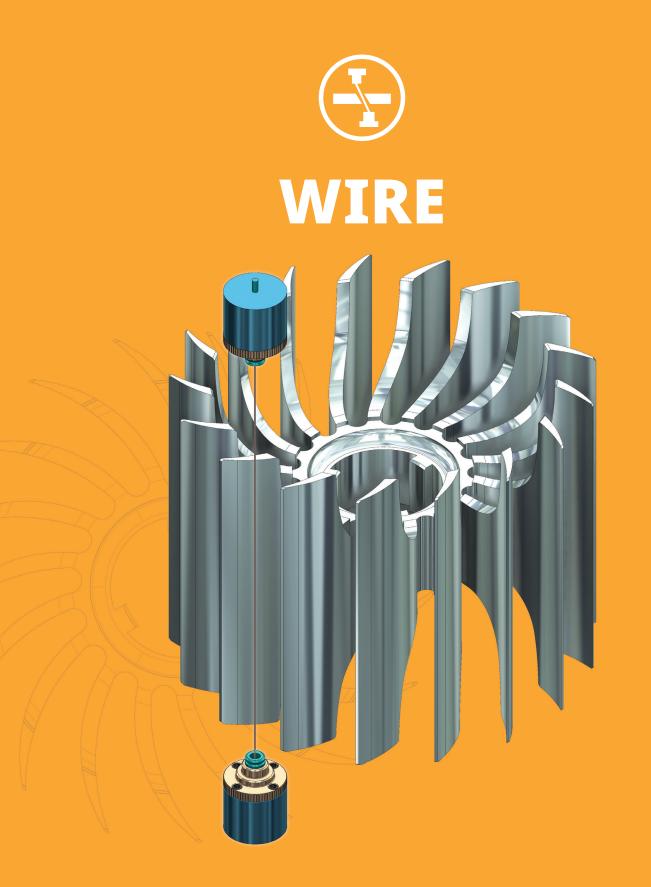

Mastercam Wire delivers powerful, comprehensive wirepaths in a streamlined, easy-to-use interface.

## Expand your shop's capabilities.

For basic 2-axis contouring and complex 4-axis motion, you can be ready for any job. Mastercam delivers:

- **Contouring** made easy in 2- or 4-axis.
- Automatic lead-in and lead-out strategies.
- Automatic or manual 4-axis syncing.
- Automatic skim and reverse cuts.

Open virtually any CAD file or use Mastercam's built-in 3D modeling tools.

From 2- and 4-axis cutting to easy syncing and complete tab control, Mastercam Wire delivers tools for fast, efficient wire programming.