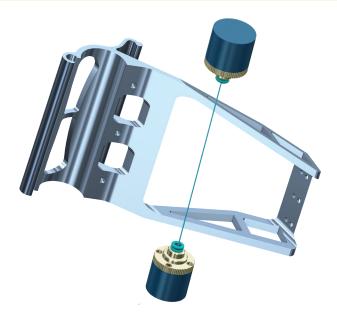

## Expand your shop's capabilities.

For basic 2-axis contouring and complex 4-axis motion, you can be ready for any job. Mastercam delivers:

- **Contouring** made easy in 2- or 4-axis.
- Automatic lead-in and lead-out strategies.
- Automatic or manual 4-axis syncing.
- Automatic skim and reverse cuts.

Open virtually any CAD file or use Mastercam's built-in 3D modeling tools.

From 2- and 4-axis cutting to easy syncing and complete tab control, Mastercam Wire delivers tools for fast, efficient wire programming.