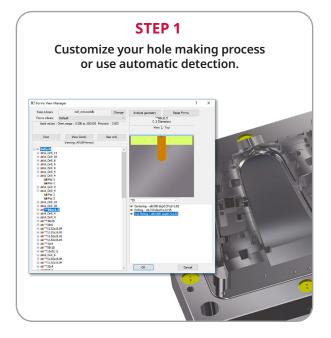

## The ProDrill Process

### Take the Monotony Out of Drilling

Mastercam ProDrill is a highly customizable, feature-based drilling Add-On for Mastercam. From automatic to fully customizable drilling routines, on surface or solid models, from virtually any CAD source, users can improve time-consuming, repetitive drilling tasks and adapt them to their style of machining.