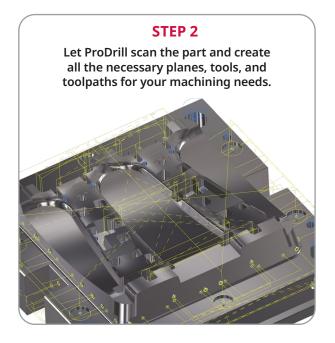

## The ProDrill Process

# Complex and High Volume Drilling Routines Made Easy

Whether you are machining 2D blocks or complex 5-axis parts, ProDrill guides you through identifying the drill forms, applying the drilling strategies, and managing them in an intuitive and user-controlled manner.