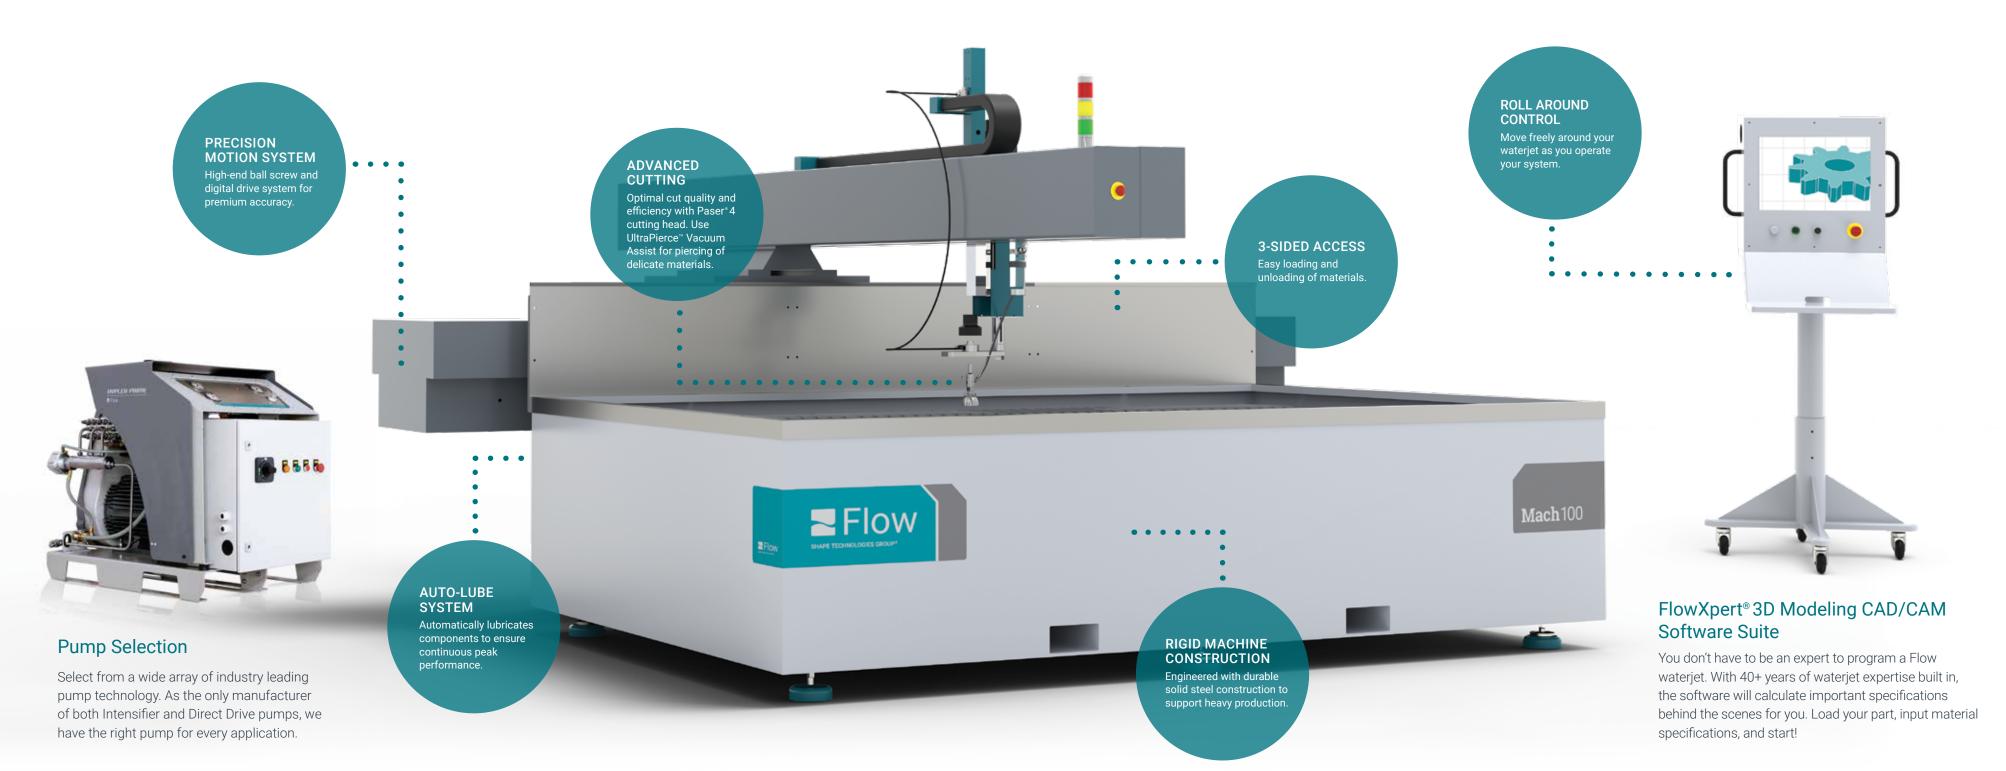

### Remarkable versatility. Maximum value.

Designed to expand your business with minimum investment, the Mach 100 waterjet is a reliable and versatile cutting solution. Made up of the same genuine Flow core components available on our elite waterjets, the Mach 100 gives you the versatility and value to kick start your production, backed by comprehensive service and support.

**Cold Cutting Process** » No heat or stress is imparted into your cut materials.

Satin Smooth Edge » Take the part directly off of the cutting table, no secondary finishing required.

Minimal Kerf » Minimal kerf and high accuracy combined with the ability to cut virtually any material means more opportunities.

#### **ANCILLARY OPTIONS & ACCESSORIES**

Service Packages FlowPath<sup>™</sup> FlowNest<sup>®</sup> FlowXpert<sup>®</sup> FlowCut<sup>™</sup> Paser CF900 Continuous Feed Hopper UltraPierce<sup>™</sup> Vacuum Assist Laser Edge Finder