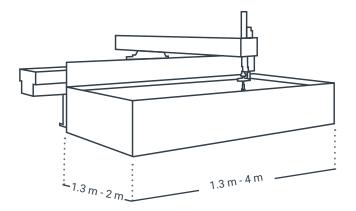

#### **SPECIFICATIONS & CONFIGURATIONS**

| Linear Straightness Accuracy $\rightarrow$ | $\pm$ 0.1 mm/m / (± 0.005 in/3 ft) |
|--------------------------------------------|------------------------------------|
| Rapid Traverse Maximum ——•                 | 10 m/min / 400 in/min              |
| Acceleration                               | 0.05 g                             |
| Repeatability                              | ± 0.06 mm / ± 0.0025 in            |
| Ballbar Circularity —                      | ± 0.1 mm / ± 0.005 in              |
| Z-Axis Travel —                            | 178 mm / 7 in                      |
| Base                                       | 1.3 – 4 m / 4.3 – 13 ft            |
| Bridge•                                    | 1.3 – 2 m / 4.3 – 6.5 ft           |