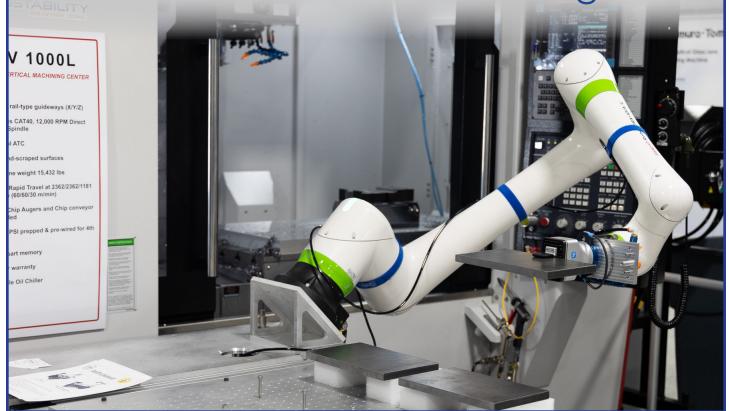

# **AutoCart™**

Robotic Machine Tending

Take your production to new heights with the AutoCart™ for robotic machine tending. AutoCart™ can be integrated to your existing machine tool, allowing your company to increase production through "lights out manufacturing".

## **AUTHORIZED SYSTEM INTEGRATOR**

As a FANUC America Authorized Systems Integrator, OptiPro is dedicated to providing robotic automation solutions that help manufacturing companies achieve more efficient production. Our Automation team consists of trained technicians as well as mechanical, electrical, and software engineers that you can rely on throughout the entire collaboration process. FANUC America offers industrial robots for almost any application with payloads ranging 0.5kg - 2300kg (1lb - 5100lbs).