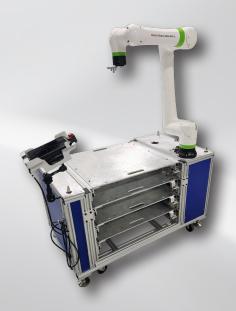

# **AutoCart™**

Robotic Machine Tending

Take your production to new heights with the AutoCart™ for robotic machine tending. AutoCart™ can be integrated to your existing machine tool, allowing your company to increase production through "lights out manufacturing".

## Features and Flexibility to Fit Your Application

FANUC CRX10iA/L collaborative robot with 55" reach and 22 lbs. payload capability. 8 years maintenance free.

User-friendly interface created by OptiPro allows jobs to be stored for future use and easier setup of programs.

Connects to any FANUC control or utilize communication box for non-FANUC control

Multiple end effector options (Electric/pneumatic, 2 jaw/3 jaw, magnetic, vacuum, single gripper/dual gripper, etc.)

Large working area with predrilled holes for easy setup and fixturing.

Optional multiple drawers can be loaded and unloaded in both directions by robot or operator.