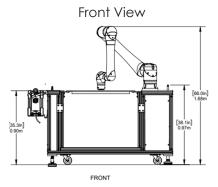

### **AutoCart Dimensions:**

Top View

Drawer Option:
Top View with Drawers
Pulled Out in Both Directions

Runs on single phase 110V (15amp)