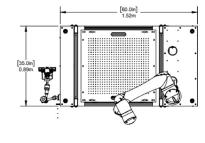

### **AutoCart Dimensions:**

Top View

Drawer Option:
Top View with Drawers
Pulled Out in Both Directions

Runs on single phase 110V (15amp)