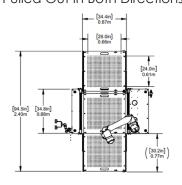

Optional multiple drawers can be loaded and unloaded in both directions by robot or operator.

### **AutoCart Dimensions:**

Top View

Drawer Option:
Top View with Drawers
Pulled Out in Both Directions

Runs on single phase 110V (15amp)